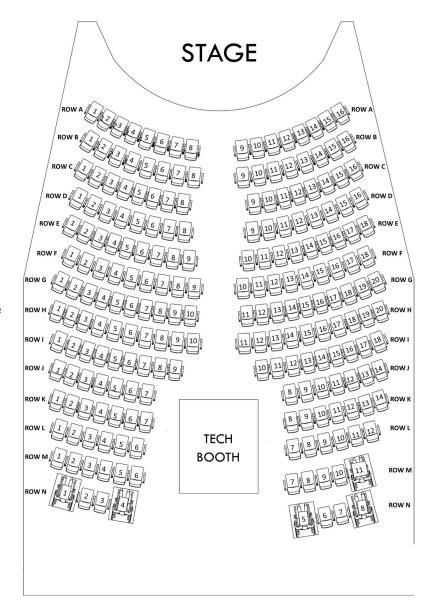

| ★Seating Preference:         | 1 <sup>st</sup> Choice:      | 2 <sup>nd</sup> Choice: | 3 <sup>rd</sup> Choice: |
|------------------------------|------------------------------|-------------------------|-------------------------|
|                              | If unavailable, keep current | NO                      |                         |
| "Please seat me with (name)" |                              |                         |                         |