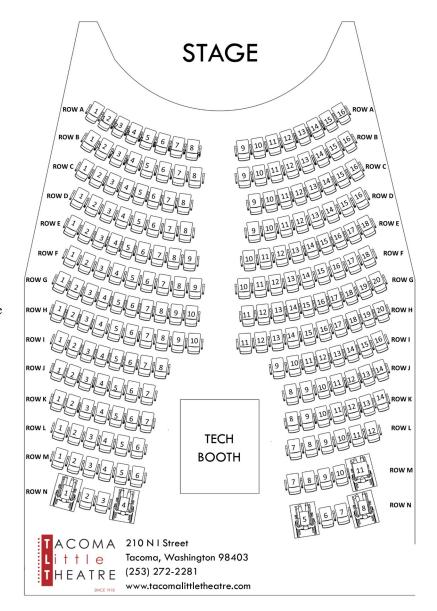

| ★Seating Preference:         | 1 <sup>st</sup> Choice:                          | 2 <sup>nd</sup> Choice: | 3 <sup>rd</sup> Choice: |
|------------------------------|--------------------------------------------------|-------------------------|-------------------------|
|                              | If unavailable, keep current seats? (circle one) |                         | NO                      |
| "Please seat me with (name)" |                                                  |                         |                         |